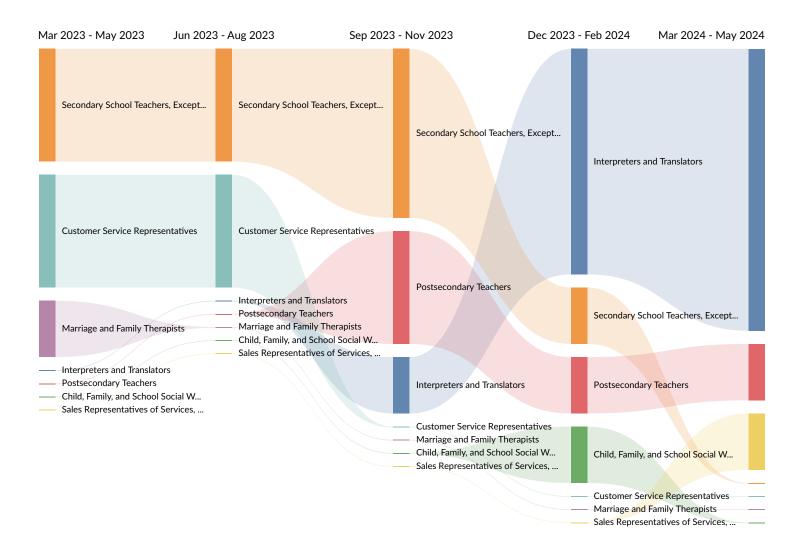

#### Occupation Trends in Job Postings by Quarter

The chart below captures the postings trend for the top 7 occupations posted for based on your filters.

## **Top Posted Occupations**

| Occupation (SOC)                                                                                    | Total/Unique (Jun<br>2023 - May 2024) | Posting Intensity | Median<br>Posting<br>Duration |
|-----------------------------------------------------------------------------------------------------|---------------------------------------|-------------------|-------------------------------|
| Interpreters and Translators                                                                        | 87 / 10                               | 9:1               | 29 days                       |
| Secondary School Teachers, Except Special and Career/Technical Education                            | 17 / 6                                | 3:1               | 33 days                       |
| Postsecondary Teachers                                                                              | 8 / 4                                 | 2:1               | 49 days                       |
| Customer Service Representatives                                                                    | 5 / 2                                 | 3:1               | 23 days                       |
| Child, Family, and School Social Workers                                                            | 2 / 1                                 | 2:1               | 24 days                       |
| Sales Representatives of Services, Except Advertising,<br>Insurance, Financial Services, and Travel | 3 / 1                                 | 3:1               | n/a                           |