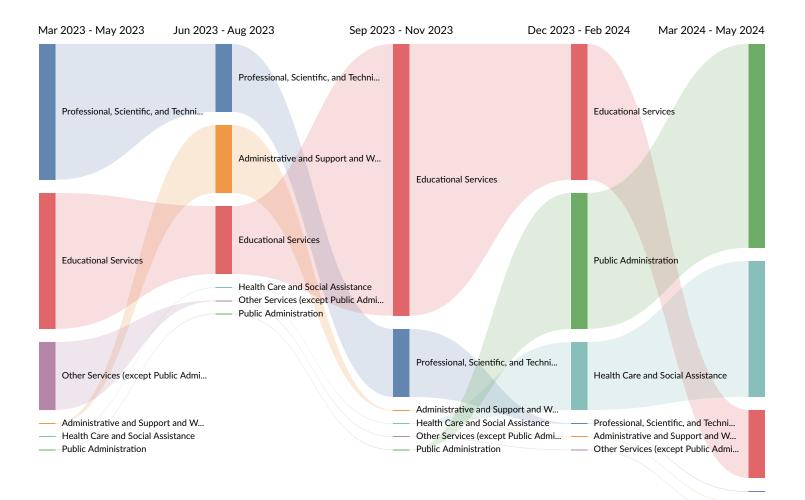

#### Industry Trends in Job Postings by Quarter

The chart below captures the postings trend by quarter for the top 6 industries posting in your region based on your filters.