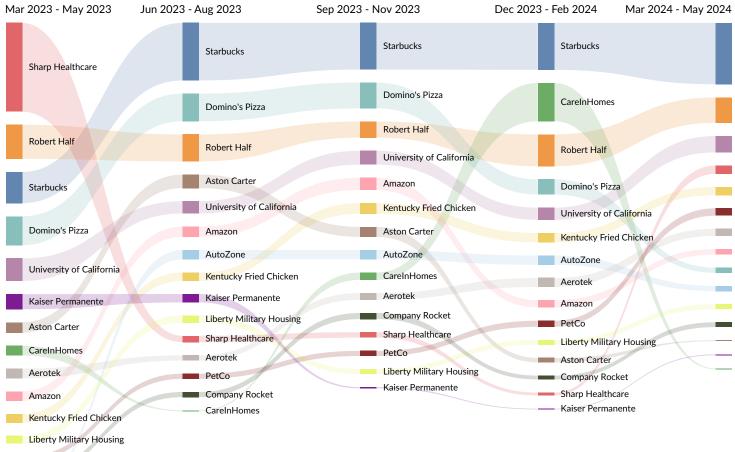

#### Company Trends in Job Postings by Quarter

The chart below captures the postings trend for the top 15 companies posted for based on your filters.

- PetCo
- Company Rocket
- AutoZone