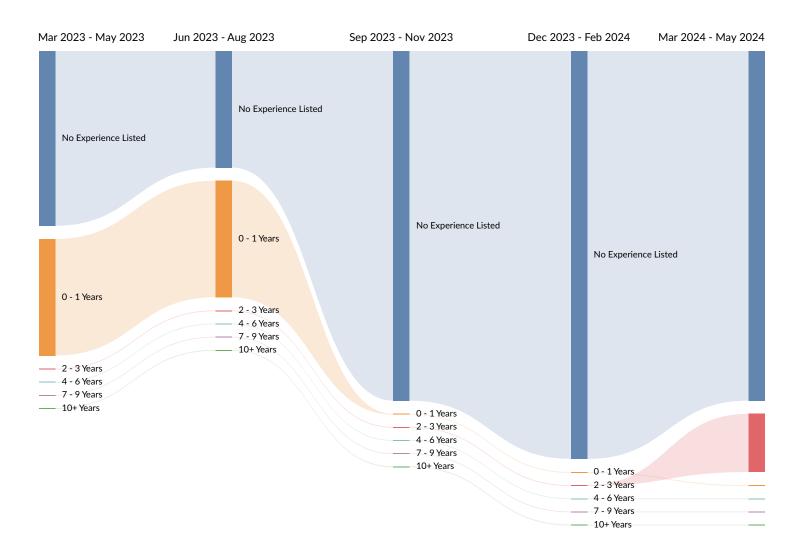

#### Minimum Experience Requirement Trends in Job Postings by Quarter

The chart below captures the trend for the experience requirements by quarter shown in postings in your region based on your filters.