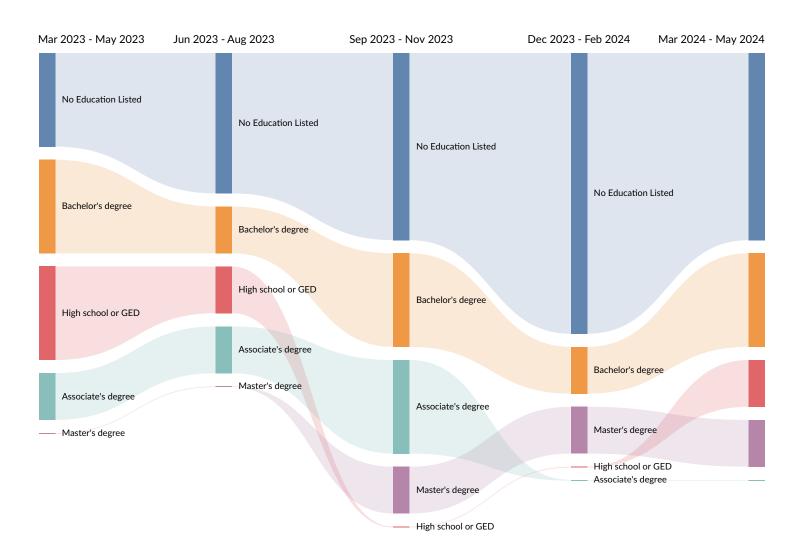

### Educational Requirement Trends in Job Postings by Quarter

The chart below captures the quarterly trend for the educational requirements shown in postings in your region based on your filters.