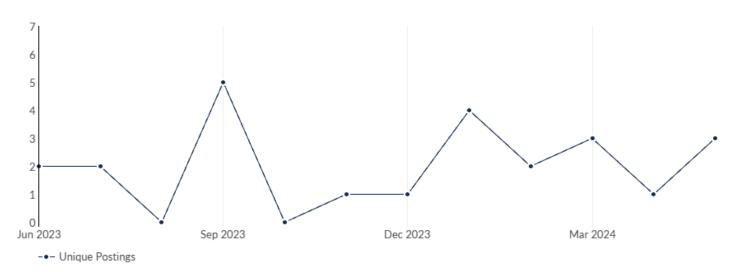

#### Remote Trends in Job Postings by Quarter

The chart below captures the remote posting trends based on your filters.

| Month    | Unique Postings | Posting Intensity |
|----------|-----------------|-------------------|
| May 2024 | 3               | 25:1              |
| Apr 2024 | 1               | 2:1               |
| Mar 2024 | 3               | 4:1               |
| Feb 2024 | 2               | 2:1               |
| Jan 2024 | 4               | 2:1               |
| Dec 2023 | 1               | 1:1               |
| Nov 2023 | 1               | 9:1               |
| Oct 2023 | 0               | Insf. Data        |
| Sep 2023 | 5               | 2:1               |
| Aug 2023 | 0               | Insf. Data        |
| Jul 2023 | 2               | 1:1               |
| Jun 2023 | 2               | 3:1               |
| May 2023 | 2               | 1:1               |
| Apr 2023 | 1               | 6:1               |
| Mar 2023 | 2               | 1:1               |
| Feb 2023 | 2               | 2:1               |
| Jan 2023 | 3               | 1:1               |
| Dec 2022 | 3               | 3:1               |
| Nov 2022 | 5               | 1:1               |
| Oct 2022 | 5               | 1:1               |
|          |                 |                   |

| Sep 2022  |                                           | 4 | 1:1        |
|-----------|-------------------------------------------|---|------------|
| Aug 2022  |                                           | 1 | 1:1        |
| Jul 2022  |                                           | 3 | 2:1        |
| Jun 2022  |                                           | 1 | 1:1        |
| May 2022  |                                           | 1 | 12:1       |
| Apr 2022  |                                           | 2 | 2:1        |
| Mar 2022  |                                           | 5 | 2:1        |
| Feb 2022  |                                           | 2 | 2:1        |
| Jan 2022  |                                           | 2 | 2:1        |
| Dec 2021  |                                           | 0 | Insf. Data |
| Nov 2021  |                                           | 3 | 4:1        |
| Oct 2021  |                                           | 1 | 7:1        |
| Sep 2021  |                                           | 2 | 1:1        |
| Aug 2021  |                                           | 2 | 4:1        |
| Jul 2021  |                                           | 3 | 2:1        |
| Jun 2021  |                                           | 1 | 1:1        |
| May 2021  |                                           | 4 | 1:1        |
| Apr 2021  |                                           | 1 | 2:1        |
| Mar 2021  |                                           | 3 | 3:1        |
| Feb 2021  |                                           | 1 | 7:1        |
| Jan 2021  |                                           | 0 | Insf. Data |
| Dec 2020  |                                           | 0 | Insf. Data |
| Nov 2020  |                                           | 5 | 4:1        |
| Oct 2020  |                                           | 0 | Insf. Data |
| Sep 2020  |                                           | 1 | 9:1        |
| Aug 2020  |                                           | 3 | 4:1        |
| Jul 2020  |                                           | 0 | Insf. Data |
| Jun 2020  |                                           | 3 | 3:1        |
| May 2020  |                                           | 0 | Insf. Data |
| Apr 2020  |                                           | 2 | 5:1        |
| Mar 2020  |                                           | 1 | 4:1        |
| Lightcast | Lightcast Q2 2024 Data Set   lightcast.io |   | Page 14/21 |

| Feb 2020 | 3 | 2:1        |
|----------|---|------------|
| Jan 2020 | 1 | 4:1        |
| Dec 2019 | 2 | 3:1        |
| Nov 2019 | 0 | Insf. Data |
| Oct 2019 | 2 | 5:1        |
| Sep 2019 | 1 | 1:1        |
| Aug 2019 | 0 | Insf. Data |
| Jul 2019 | 5 | 2:1        |
| Jun 2019 | 4 | 3:1        |
|          |   |            |

| Month    | Unique Postings | Posting Intensity |
|----------|-----------------|-------------------|
| May 2024 | 3               | 25 : 1            |
| Apr 2024 | 1               | 2:1               |
| Mar 2024 | 3               | 4:1               |
| Feb 2024 | 2               | 2:1               |
| Jan 2024 | 4               | 2:1               |
| Dec 2023 | 1               | 1:1               |
| Nov 2023 | 1               | 9:1               |
| Oct 2023 | 0               | Insf. Data        |
| Sep 2023 | 5               | 2:1               |
| Aug 2023 | 0               | Insf. Data        |
| Jul 2023 | 2               | 1:1               |
| Jun 2023 | 2               | 3:1               |