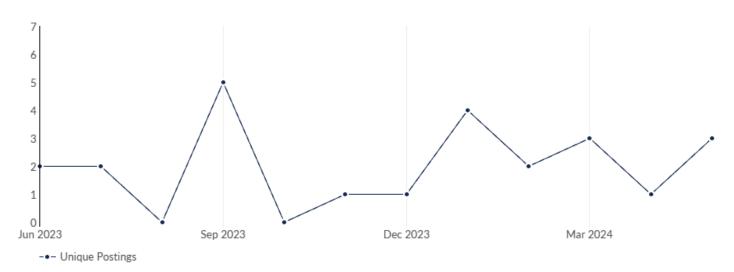

#### Remote Trends in Job Postings by Quarter

The chart below captures the remote posting trends based on your filters.

| Month    | Unique Postings | Posting Intensity |
|----------|-----------------|-------------------|
| May 2024 | 3               | 25:1              |
| Apr 2024 | 1               | 2:1               |
| Mar 2024 | 3               | 4:1               |
| Feb 2024 | 2               | 2:1               |
| Jan 2024 | 4               | 2:1               |
| Dec 2023 | 1               | 1:1               |
| Nov 2023 | 1               | 9:1               |
| Oct 2023 | 0               | Insf. Data        |
| Sep 2023 | 5               | 2:1               |
| Aug 2023 | 0               | Insf. Data        |
| Jul 2023 | 2               | 1:1               |
| Jun 2023 | 2               | 3:1               |
| May 2023 | 2               | 1:1               |
| Apr 2023 | 1               | 6:1               |
| Mar 2023 | 2               | 1:1               |
| Feb 2023 | 2               | 2:1               |
| Jan 2023 | 3               | 1:1               |
| Dec 2022 | 3               | 3:1               |
| Nov 2022 | 5               | 1:1               |
| Oct 2022 | 5               | 1:1               |
|          |                 |                   |

| Sep 2022  |                                           | 4 | 1:1        |
|-----------|-------------------------------------------|---|------------|
| Aug 2022  |                                           | 1 | 1:1        |
| Jul 2022  |                                           | 3 | 2:1        |
| Jun 2022  |                                           | 1 | 1:1        |
| May 2022  |                                           | 1 | 12:1       |
| Apr 2022  |                                           | 2 | 2:1        |
| Mar 2022  |                                           | 5 | 2:1        |
| Feb 2022  |                                           | 2 | 2:1        |
| Jan 2022  |                                           | 2 | 2:1        |
| Dec 2021  |                                           | 0 | Insf. Data |
| Nov 2021  |                                           | 3 | 4:1        |
| Oct 2021  |                                           | 1 | 7:1        |
| Sep 2021  |                                           | 2 | 1:1        |
| Aug 2021  |                                           | 2 | 4:1        |
| Jul 2021  |                                           | 3 | 2:1        |
| Jun 2021  |                                           | 1 | 1:1        |
| May 2021  |                                           | 4 | 1:1        |
| Apr 2021  |                                           | 1 | 2:1        |
| Mar 2021  |                                           | 3 | 3:1        |
| Feb 2021  |                                           | 1 | 7:1        |
| Jan 2021  |                                           | 0 | Insf. Data |
| Dec 2020  |                                           | 0 | Insf. Data |
| Nov 2020  |                                           | 5 | 4:1        |
| Oct 2020  |                                           | 0 | Insf. Data |
| Sep 2020  |                                           | 1 | 9:1        |
| Aug 2020  |                                           | 3 | 4:1        |
| Jul 2020  |                                           | 0 | Insf. Data |
| Jun 2020  |                                           | 3 | 3:1        |
| May 2020  |                                           | 0 | Insf. Data |
| Apr 2020  |                                           | 2 | 5:1        |
| Mar 2020  |                                           | 1 | 4:1        |
| Lightcast | Lightcast Q2 2024 Data Set   lightcast.io |   | Page 14/21 |

| Feb 2020 | 3 | 2:1        |
|----------|---|------------|
| Jan 2020 | 1 | 4:1        |
| Dec 2019 | 2 | 3:1        |
| Nov 2019 | 0 | Insf. Data |
| Oct 2019 | 2 | 5:1        |
| Sep 2019 | 1 | 1:1        |
| Aug 2019 | 0 | Insf. Data |
| Jul 2019 | 5 | 2:1        |
| Jun 2019 | 4 | 3:1        |
|          |   |            |

| Month    | Unique Postings | Posting Intensity |
|----------|-----------------|-------------------|
| May 2024 | 3               | 25 : 1            |
| Apr 2024 | 1               | 2:1               |
| Mar 2024 | 3               | 4:1               |
| Feb 2024 | 2               | 2:1               |
| Jan 2024 | 4               | 2:1               |
| Dec 2023 | 1               | 1:1               |
| Nov 2023 | 1               | 9:1               |
| Oct 2023 | 0               | Insf. Data        |
| Sep 2023 | 5               | 2:1               |
| Aug 2023 | 0               | Insf. Data        |
| Jul 2023 | 2               | 1:1               |
| Jun 2023 | 2               | 3:1               |