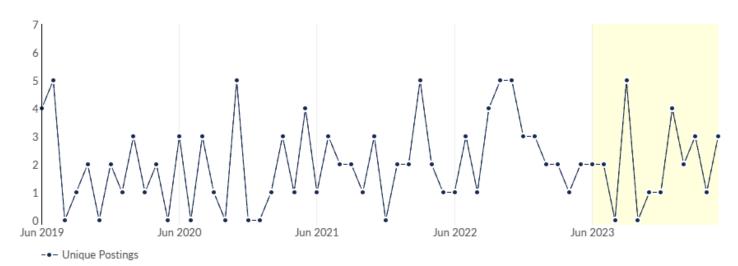

This view displays the most recent 30 days of job postings activity to show near-term trends. It does not reflect your timeframe.

| Day           | Unique Postings | Last Year's Unique Postings | % Change |
|---------------|-----------------|-----------------------------|----------|
| June 1, 2024  | 0               | 0                           | 0.0%     |
| June 2, 2024  | 0               | 0                           | 0.0%     |
| June 3, 2024  | 0               | 0                           | 0.0%     |
| June 4, 2024  | 0               | 0                           | 0.0%     |
| June 5, 2024  | 0               | 0                           | 0.0%     |
| June 6, 2024  | 0               | 0                           | 0.0%     |
| June 7, 2024  | 0               | 1                           | -100.0%  |
| June 8, 2024  | 0               | 0                           | 0.0%     |
| June 9, 2024  | 0               | 0                           | 0.0%     |
| June 10, 2024 | 0               | 0                           | 0.0%     |
| June 11, 2024 | 0               | 0                           | 0.0%     |
| June 12, 2024 | 0               | 0                           | 0.0%     |
| June 13, 2024 | 0               | 0                           | 0.0%     |
| June 14, 2024 | 0               | 0                           | 0.0%     |
| June 15, 2024 | 0               | 0                           | 0.0%     |
| June 16, 2024 | 0               | 0                           | 0.0%     |
| June 17, 2024 | 0               | 0                           | 0.0%     |
| June 18, 2024 | 0               | 0                           | 0.0%     |