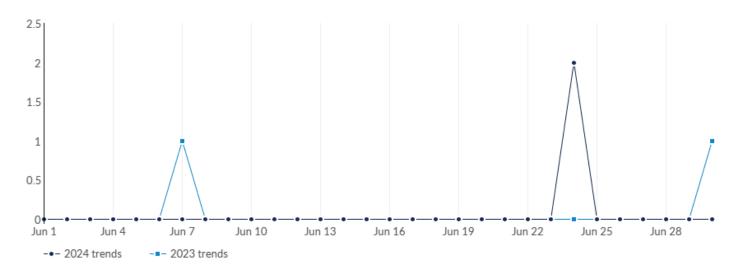

This view displays the most recent 30 days of job postings activity to show near-term trends. It does not reflect your timeframe.

| Day           | Unique Postings | Last Year's Unique Postings | % Change |
|---------------|-----------------|-----------------------------|----------|
| June 1, 2024  | 0               | 0                           | 0.0%     |
| June 2, 2024  | 0               | 0                           | 0.0%     |
| June 3, 2024  | 0               | 0                           | 0.0%     |
| June 4, 2024  | 0               | 0                           | 0.0%     |
| June 5, 2024  | 0               | 0                           | 0.0%     |
| June 6, 2024  | 0               | 0                           | 0.0%     |
| June 7, 2024  | 0               | 1                           | -100.0%  |
| June 8, 2024  | 0               | 0                           | 0.0%     |
| June 9, 2024  | 0               | 0                           | 0.0%     |
| June 10, 2024 | 0               | 0                           | 0.0%     |
| June 11, 2024 | 0               | 0                           | 0.0%     |
| June 12, 2024 | 0               | 0                           | 0.0%     |
| June 13, 2024 | 0               | 0                           | 0.0%     |
| June 14, 2024 | 0               | 0                           | 0.0%     |
| June 15, 2024 | 0               | 0                           | 0.0%     |
| June 16, 2024 | 0               | 0                           | 0.0%     |
| June 17, 2024 | 0               | 0                           | 0.0%     |
| June 18, 2024 | 0               | 0                           | 0.0%     |

| June 19, 2024 | 0 | 0 | 0.0%       |
|---------------|---|---|------------|
| June 20, 2024 | 0 | 0 | 0.0%       |
| June 21, 2024 | 0 | 0 | 0.0%       |
| June 22, 2024 | 0 | 0 | 0.0%       |
| June 23, 2024 | 0 | 0 | 0.0%       |
| June 24, 2024 | 2 | 0 | Insf. Data |
| June 25, 2024 | 0 | 0 | 0.0%       |
| June 26, 2024 | 0 | 0 | 0.0%       |
| June 27, 2024 | 0 | 0 | 0.0%       |
| June 28, 2024 | 0 | 0 | 0.0%       |
| June 29, 2024 | 0 | 0 | 0.0%       |
| June 30, 2024 | 0 | 1 | -100.0%    |