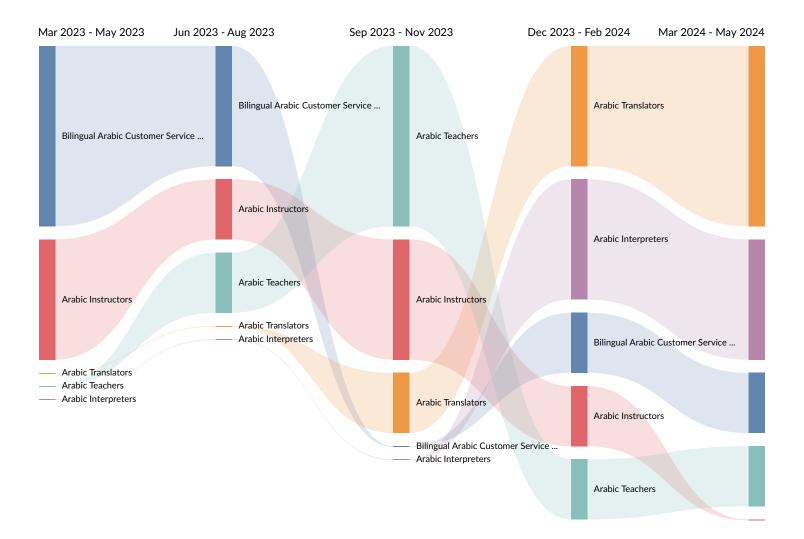

#### Job Title Trends in Job Postings by Quarter

The chart below captures the postings trend for the top 5 job titles posted for based on your filters.

#### **Top Posted Job Titles**

| Job Title                                            | Total/Unique (Jun 2023 - May<br>2024) | Posting Intensity | Median<br>Posting<br>Duration |
|------------------------------------------------------|---------------------------------------|-------------------|-------------------------------|
| Arabic Teachers                                      | 10 / 6                                | 2:1               | 33 days                       |
| Arabic Translators                                   | 79 / 6                                | 13:1              | 21 days                       |
| Arabic Instructors                                   | 15 / 4                                | 4:1               | 45 days                       |
| Arabic Interpreters                                  | 8 / 4                                 | 2:1               | 29 days                       |
| Bilingual Arabic Customer Service<br>Representatives | 10 / 4                                | 3:1               | 23 days                       |