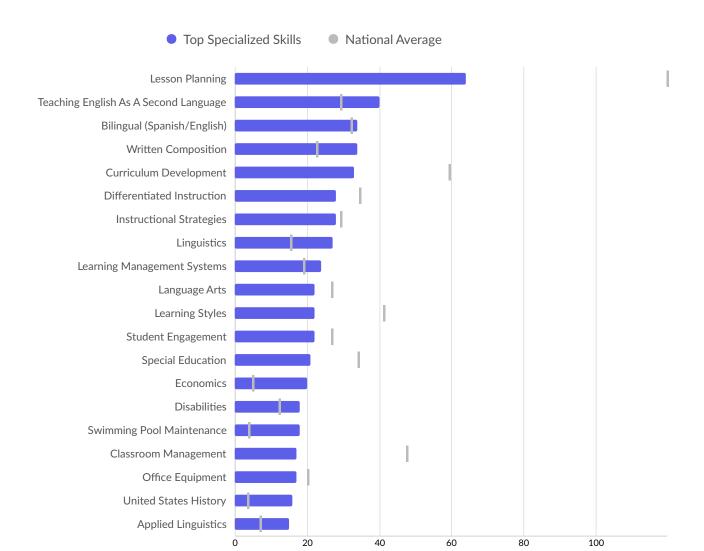

| Top Specialized Skills                | Unique Postings | National Average |
|---------------------------------------|-----------------|------------------|
| Lesson Planning                       | 64              | 120              |
| Teaching English As A Second Language | 40              | 29               |
| Bilingual (Spanish/English)           | 34              | 32               |
| Written Composition                   | 34              | 23               |
| Curriculum Development                | 33              | 59               |
| Differentiated Instruction            | 28              | 34               |
| Instructional Strategies              | 28              | 29               |
| Linguistics                           | 27              | 15               |
| Learning Management Systems           | 24              | 19               |
| Language Arts                         | 22              | 27               |
| Learning Styles                       | 22              | 41               |
| Student Engagement                    | 22              | 27               |
| Special Education                     | 21              | 34               |
|                                       |                 |                  |

| 20 | 5                          |
|----|----------------------------|
| 18 | 12                         |
| 18 | 4                          |
| 17 | 47                         |
| 17 | 20                         |
| 16 | 4                          |
| 15 | 7                          |
|    | 18<br>18<br>17<br>17<br>16 |