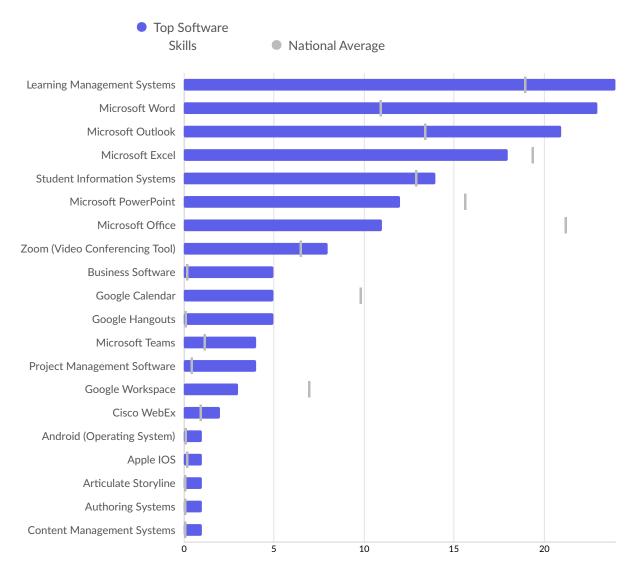

| Top Software Skills            | Unique Postings | National Average |
|--------------------------------|-----------------|------------------|
| Learning Management Systems    | 24              | 19               |
| Microsoft Word                 | 23              | 11               |
| Microsoft Outlook              | 21              | 13               |
| Microsoft Excel                | 18              | 19               |
| Student Information Systems    | 14              | 13               |
| Microsoft PowerPoint           | 12              | 16               |
| Microsoft Office               | 11              | 21               |
| Zoom (Video Conferencing Tool) | 8               | 6                |
| Business Software              | 5               | 0                |
| Google Calendar                | 5               | 10               |
| Google Hangouts                | 5               | 0                |
| Microsoft Teams                | 4               | 1                |

| Project Management Software | 4 | 0 |
|-----------------------------|---|---|
| Google Workspace            | 3 | 7 |
| Cisco WebEx                 | 2 | 1 |
| Android (Operating System)  | 1 | 0 |
| Apple IOS                   | 1 | 0 |
| Articulate Storyline        | 1 | 0 |
| Authoring Systems           | 1 | 0 |
| Content Management Systems  | 1 | 0 |