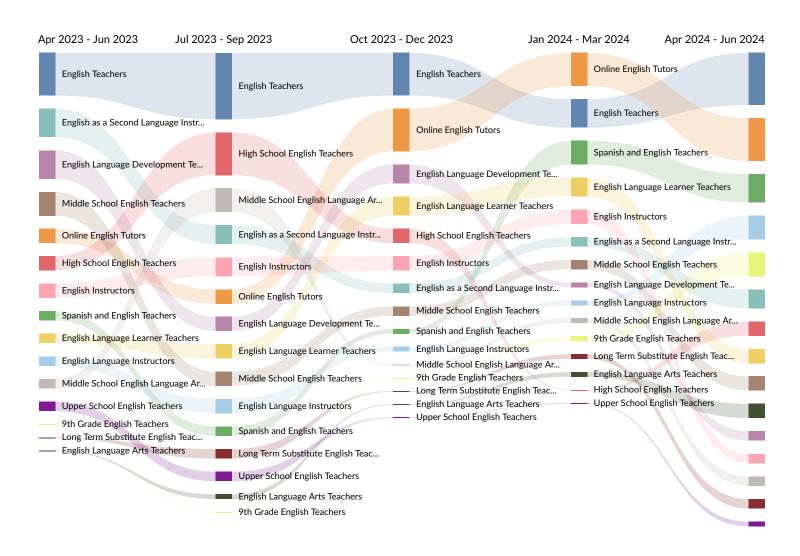

#### Job Title Trends in Job Postings by Quarter

The chart below captures the postings trend for the top 15 job titles posted for based on your filters.