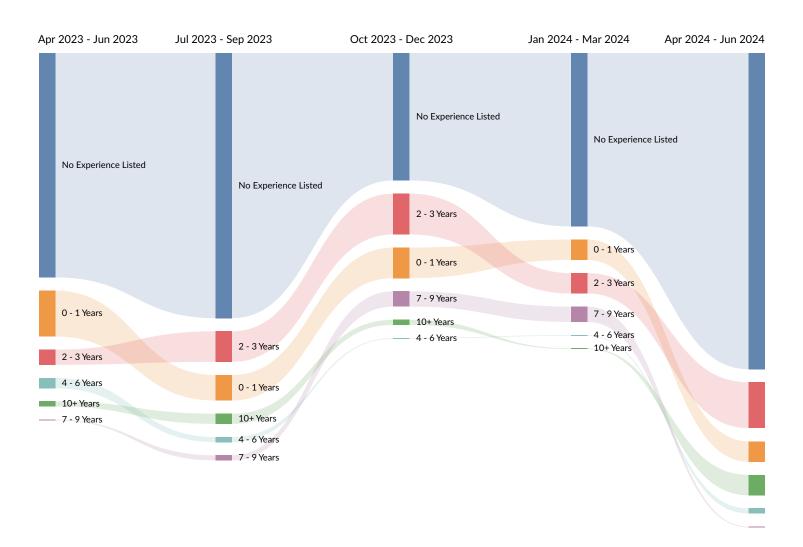

## Minimum Experience Requirement Trends in Job Postings by Quarter

The chart below captures the trend for the experience requirements by quarter shown in postings in your region based on your filters.