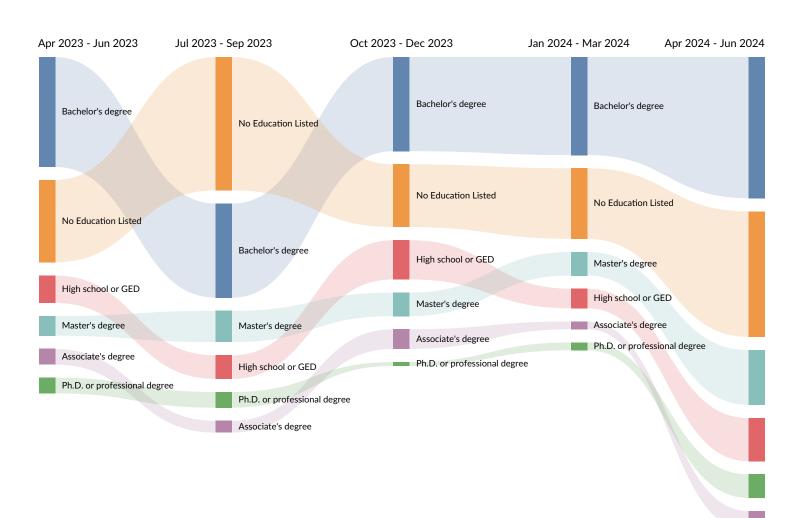

## **Educational Requirement Trends in Job Postings by Quarter**

The chart below captures the quarterly trend for the educational requirements shown in postings in your region based on your filters.