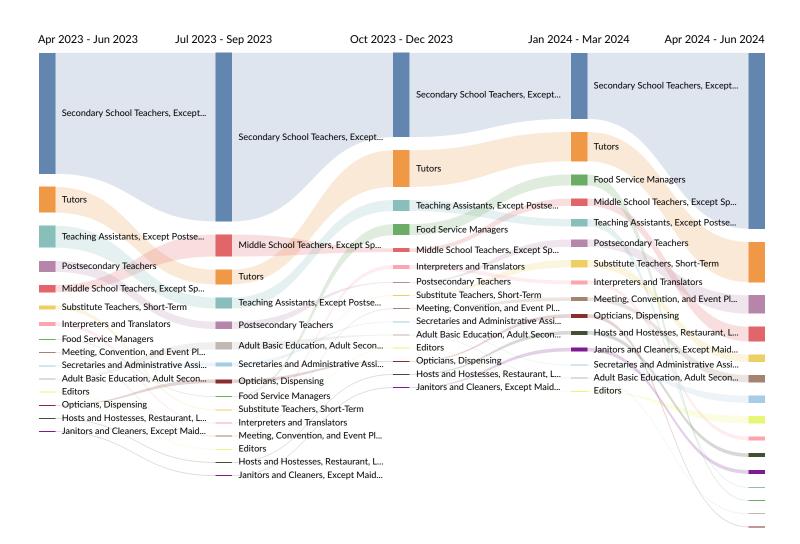

#### Occupation Trends in Job Postings by Quarter

The chart below captures the postings trend for the top 15 occupations posted for based on your filters.