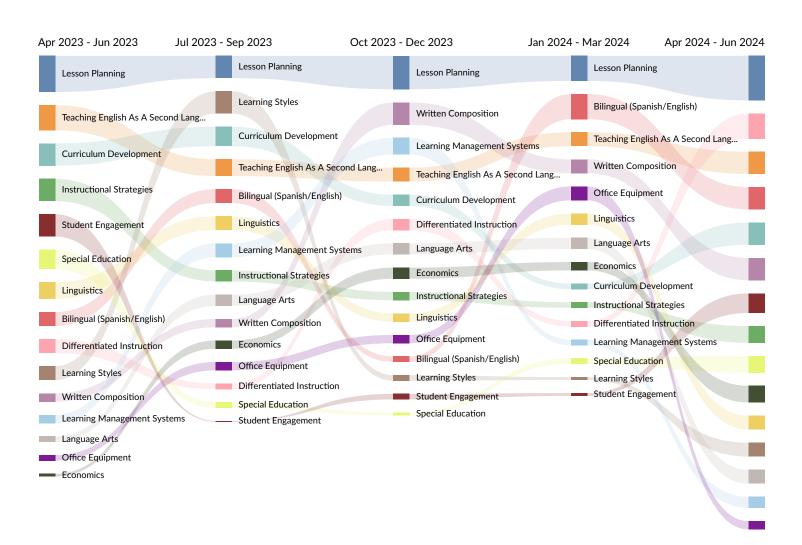

#### Skill Trends in Job Postings by Quarter

The chart below captures the postings trend for the top 15 skills posted for based on your filters.