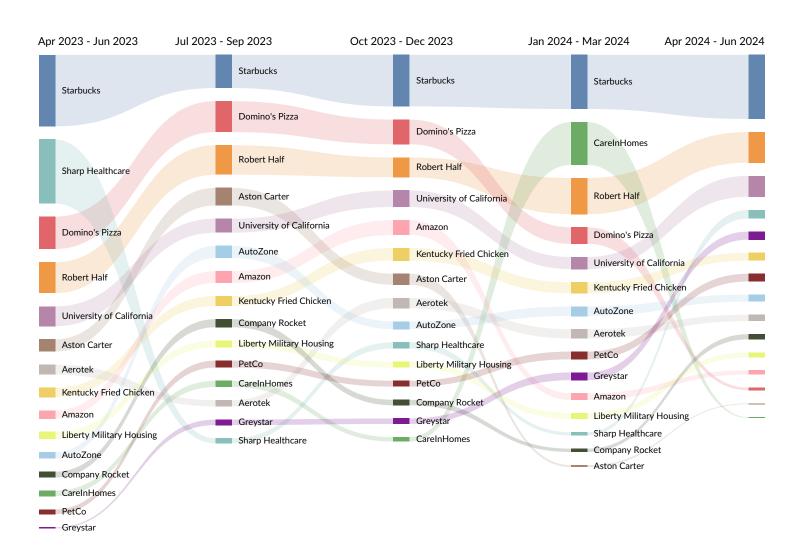

### Company Trends in Job Postings by Quarter

The chart below captures the postings trend for the top 15 companies posted for based on your filters.