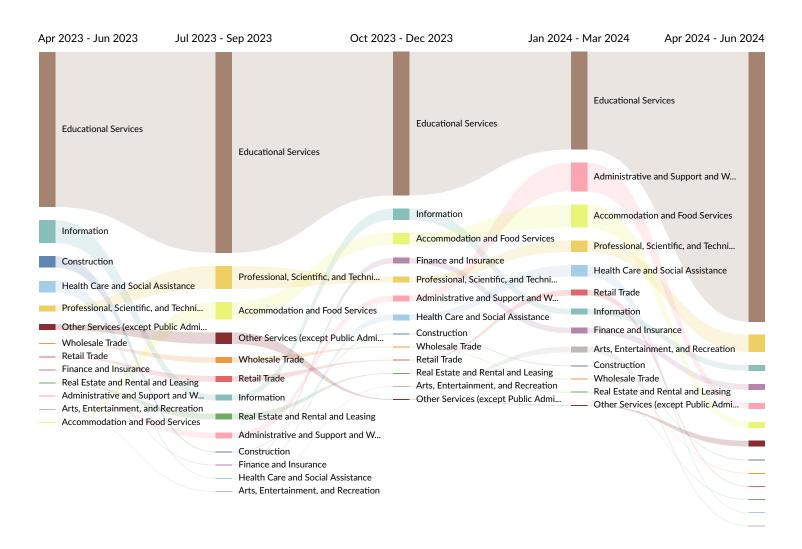

#### Industry Trends in Job Postings by Quarter

The chart below captures the postings trend by quarter for the top 13 industries posting in your region based on your filters.