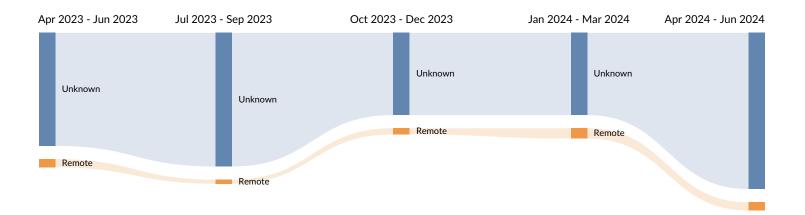

## Remote Trends in Job Postings by Quarter

The chart below captures the remote posting trends based on your filters.