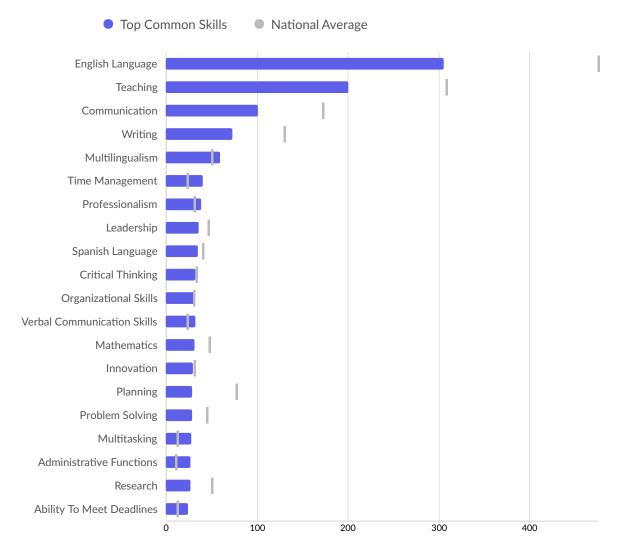

| Top Common Skills           | Unique Postings | National Average |
|-----------------------------|-----------------|------------------|
| English Language            | 306             | 475              |
| Teaching                    | 201             | 308              |
| Communication               | 101             | 172              |
| Writing                     | 73              | 130              |
| Multilingualism             | 60              | 50               |
| Time Management             | 41              | 22               |
| Professionalism             | 39              | 30               |
| Leadership                  | 36              | 46               |
| Spanish Language            | 35              | 40               |
| Critical Thinking           | 33              | 33               |
| Organizational Skills       | 33              | 29               |
| Verbal Communication Skills | 33              | 23               |
| Mathematics                 | 32              | 47               |

| Innovation                | 30 | 31 |
|---------------------------|----|----|
| Planning                  | 29 | 77 |
| Problem Solving           | 29 | 44 |
| Multitasking              | 28 | 12 |
| Administrative Functions  | 27 | 10 |
| Research                  | 27 | 50 |
| Ability To Meet Deadlines | 24 | 12 |