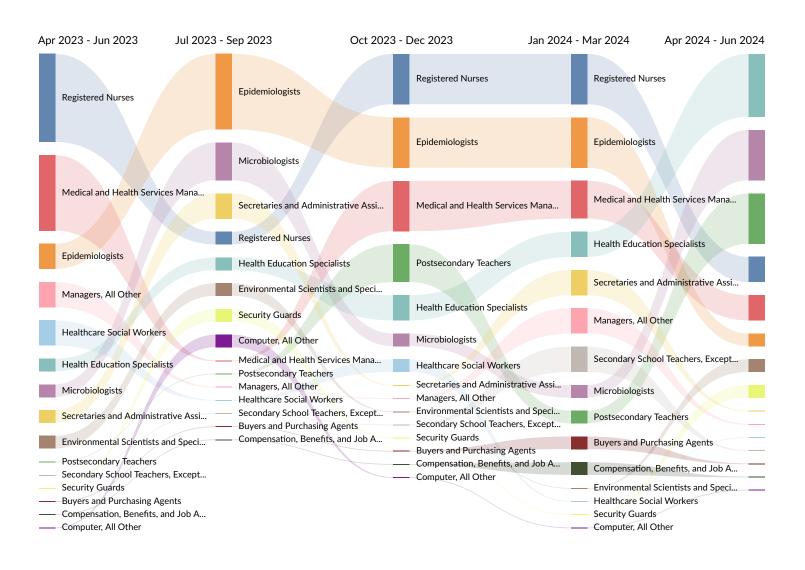

### Occupation Trends in Job Postings by Quarter

The chart below captures the postings trend for the top 15 occupations posted for based on your filters.

# **Top Posted Occupations**

| Occupation (SOC)                                                                   | Total/Unique (Jan 2023<br>- Jun 2024) | Posting Intensity | Median<br>Posting<br>Duration |
|------------------------------------------------------------------------------------|---------------------------------------|-------------------|-------------------------------|
| Registered Nurses                                                                  | 37 / 22                               | 2:1               | 26 days                       |
| Epidemiologists                                                                    | 29 / 20                               | 1:1               | 23 days                       |
| Medical and Health Services Managers                                               | 48 / 17                               | 3:1               | 34 days                       |
| Microbiologists                                                                    | 25 / 13                               | 2:1               | 44 days                       |
| Health Education Specialists                                                       | 37 / 13                               | 3:1               | 25 days                       |
| Postsecondary Teachers                                                             | 27 / 9                                | 3:1               | 37 days                       |
| Managers, All Other                                                                | 14 / 7                                | 2:1               | 28 days                       |
| Secretaries and Administrative Assistants, Except<br>Legal, Medical, and Executive | 5 / 5                                 | 1:1               | 17 days                       |
| Environmental Scientists and Specialists, Including Health                         | 4 / 4                                 | 1:1               | 19 days                       |
| Healthcare Social Workers                                                          | 7 / 3                                 | 2:1               | 19 days                       |