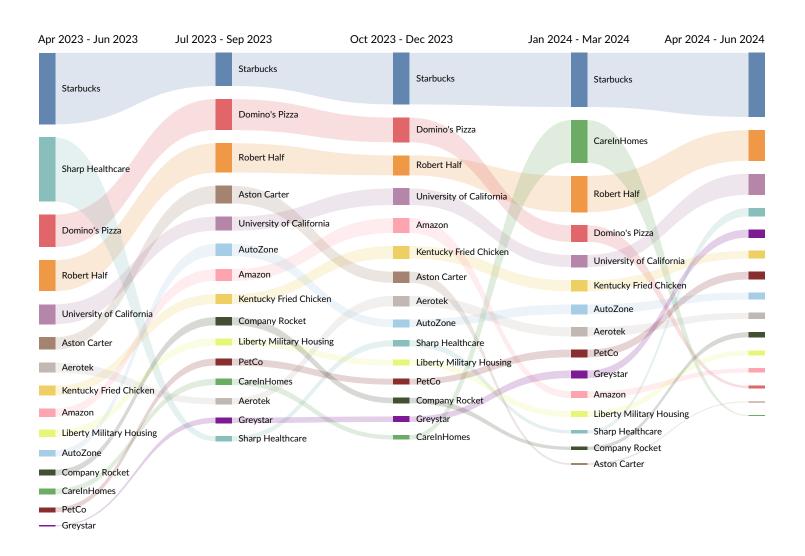

## Company Trends in Job Postings by Quarter

The chart below captures the postings trend for the top 15 companies posted for based on your filters.