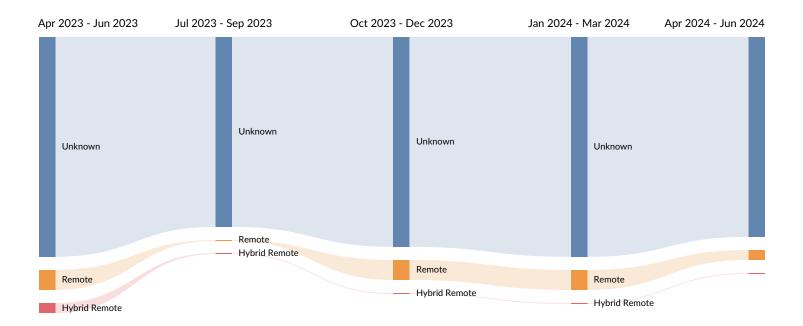

## Remote Trends in Job Postings by Quarter

The chart below captures the remote posting trends based on your filters.