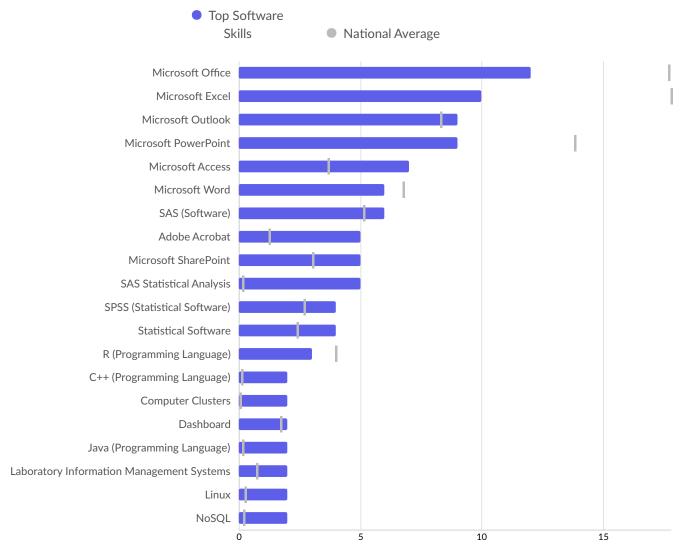

| Top Software Skills         | Unique Postings | National Average |
|-----------------------------|-----------------|------------------|
| Microsoft Office            | 12              | 18               |
| Microsoft Excel             | 10              | 18               |
| Microsoft Outlook           | 9               | 8                |
| Microsoft PowerPoint        | 9               | 14               |
| Microsoft Access            | 7               | 4                |
| Microsoft Word              | 6               | 7                |
| SAS (Software)              | 6               | 5                |
| Adobe Acrobat               | 5               | 1                |
| Microsoft SharePoint        | 5               | 3                |
| SAS Statistical Analysis    | 5               | 0                |
| SPSS (Statistical Software) | 4               | 3                |
| Statistical Software        | 4               | 2                |

| R (Programming Language)                  | 3 | 4 |
|-------------------------------------------|---|---|
| C++ (Programming Language)                | 2 | 0 |
| Computer Clusters                         | 2 | 0 |
| Dashboard                                 | 2 | 2 |
| Java (Programming Language)               | 2 | 0 |
| Laboratory Information Management Systems | 2 | 1 |
| Linux                                     | 2 | 0 |
| NoSQL                                     | 2 | 0 |