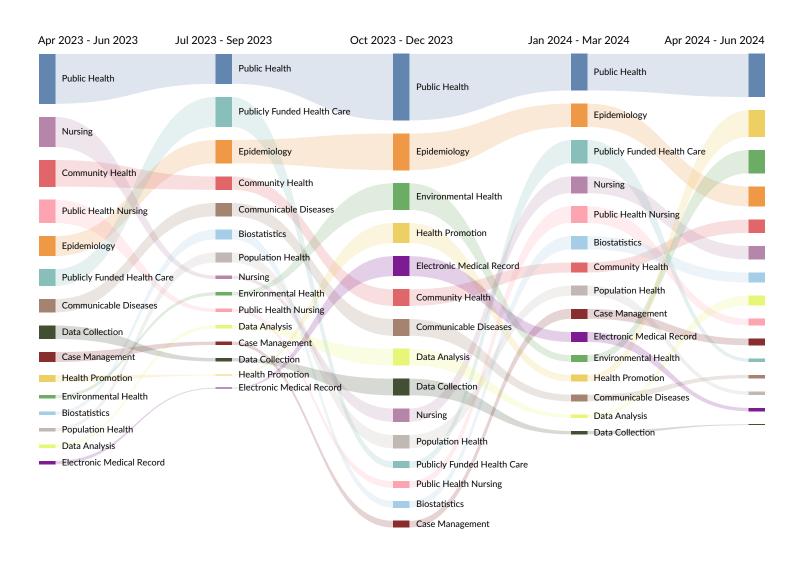

### Skill Trends in Job Postings by Quarter

The chart below captures the postings trend for the top 15 skills posted for based on your filters.

| Top Specialized Skills      | Unique Postings | National Average |
|-----------------------------|-----------------|------------------|
| Public Health               | 87              | 81               |
| Epidemiology                | 51              | 27               |
| Publicly Funded Health Care | 33              | 10               |
| Nursing                     | 27              | 46               |
| Community Health            | 24              | 28               |
| Communicable Diseases       | 23              | 22               |
| Environmental Health        | 23              | 15               |
| Health Promotion            | 21              | 15               |
| Public Health Nursing       | 19              | 42               |
| Biostatistics               | 18              | 8                |
| Data Analysis               | 15              | 17               |
| Data Collection             | 15              | 16               |
| Human Services              | 15              | 15               |
|                             |                 |                  |

| Population Health 14 Cardiopulmonary Resuscitation (CPR) 13 Case Management 13 Electronic Medical Record 13 |    |
|-------------------------------------------------------------------------------------------------------------|----|
| Case Management 13                                                                                          | 5  |
|                                                                                                             | 6  |
| Electronic Medical Record 13                                                                                | 15 |
|                                                                                                             | 8  |
| Infectious Diseases 13                                                                                      | 15 |
| Health Equity 12                                                                                            | 12 |
| Health Policies 12                                                                                          | 3  |