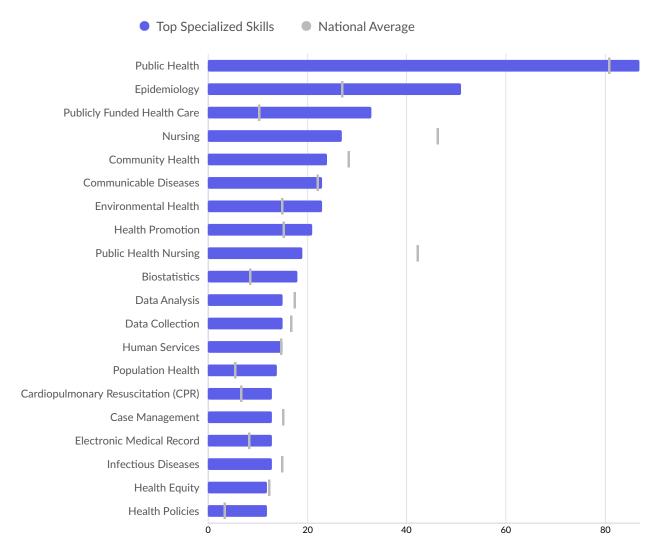

| Top Specialized Skills      | Unique Postings | National Average |
|-----------------------------|-----------------|------------------|
| Public Health               | 87              | 81               |
| Epidemiology                | 51              | 27               |
| Publicly Funded Health Care | 33              | 10               |
| Nursing                     | 27              | 46               |
| Community Health            | 24              | 28               |
| Communicable Diseases       | 23              | 22               |
| Environmental Health        | 23              | 15               |
| Health Promotion            | 21              | 15               |
| Public Health Nursing       | 19              | 42               |
| Biostatistics               | 18              | 8                |
| Data Analysis               | 15              | 17               |
| Data Collection             | 15              | 16               |
| Human Services              | 15              | 15               |
|                             |                 |                  |

| Population Health 14 Cardiopulmonary Resuscitation (CPR) 13 Case Management 13 Electronic Medical Record 13 |    |
|-------------------------------------------------------------------------------------------------------------|----|
| Case Management 13                                                                                          | 5  |
|                                                                                                             | 6  |
| Electronic Medical Record 13                                                                                | 15 |
|                                                                                                             | 8  |
| Infectious Diseases 13                                                                                      | 15 |
| Health Equity 12                                                                                            | 12 |
| Health Policies 12                                                                                          | 3  |