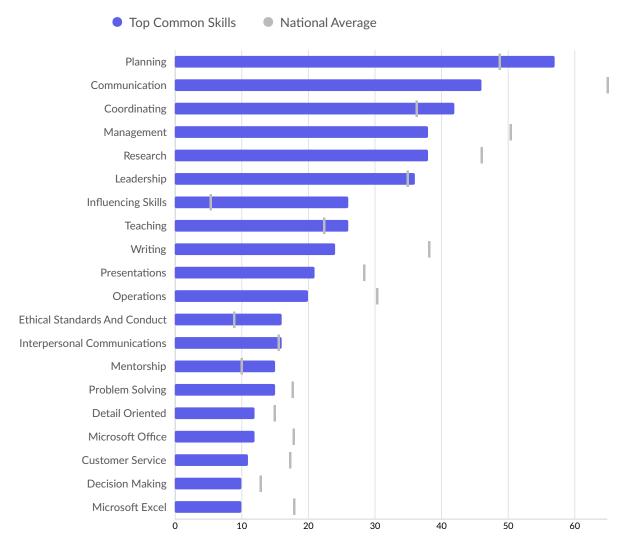

| Top Common Skills             | Unique Postings | National Average |
|-------------------------------|-----------------|------------------|
| Planning                      | 57              | 49               |
| Communication                 | 46              | 65               |
| Coordinating                  | 42              | 36               |
| Management                    | 38              | 50               |
| Research                      | 38              | 46               |
| Leadership                    | 36              | 35               |
| Influencing Skills            | 26              | 5                |
| Teaching                      | 26              | 22               |
| Writing                       | 24              | 38               |
| Presentations                 | 21              | 28               |
| Operations                    | 20              | 30               |
| Ethical Standards And Conduct | 16              | 9                |
| Interpersonal Communications  | 16              | 15               |

| Mentorship       | 15 | 10 |
|------------------|----|----|
| Problem Solving  | 15 | 17 |
| Detail Oriented  | 12 | 15 |
| Microsoft Office | 12 | 18 |
| Customer Service | 11 | 17 |
| Decision Making  | 10 | 13 |
| Microsoft Excel  | 10 | 18 |
|                  |    |    |