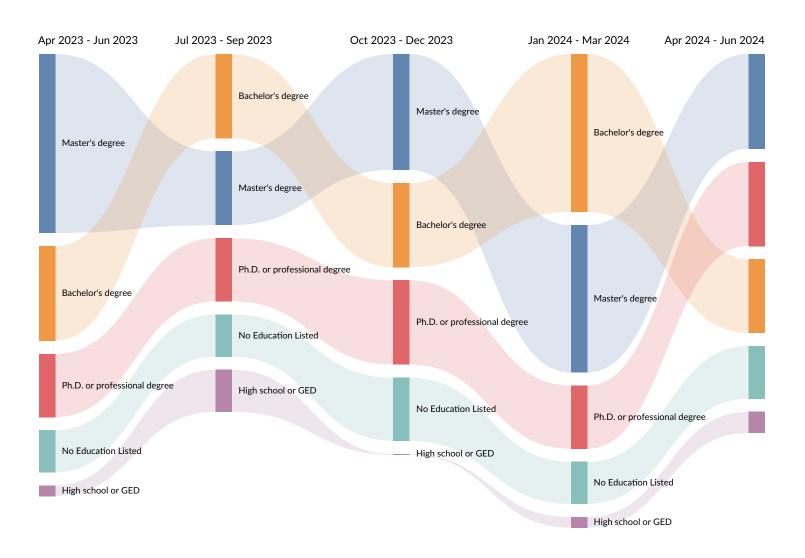

## **Educational Requirement Trends in Job Postings by Quarter**

The chart below captures the quarterly trend for the educational requirements shown in postings in your region based on your filters.