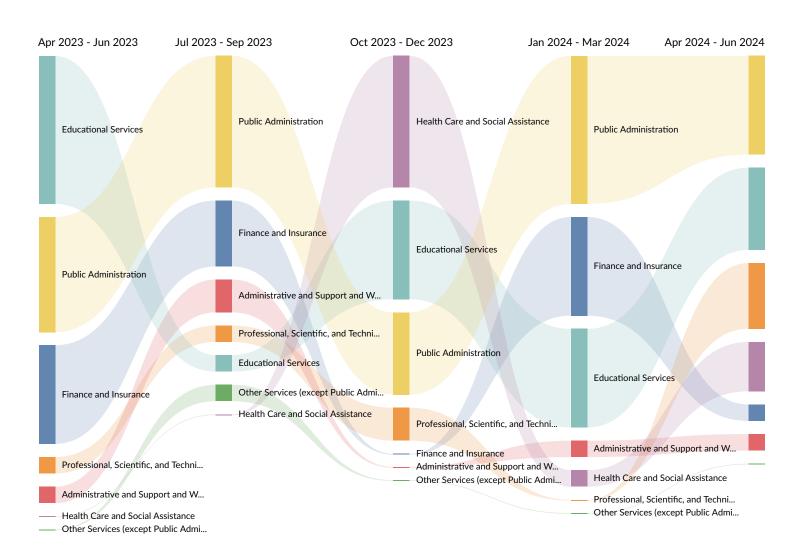

### Industry Trends in Job Postings by Quarter

The chart below captures the postings trend by quarter for the top 7 industries posting in your region based on your filters.