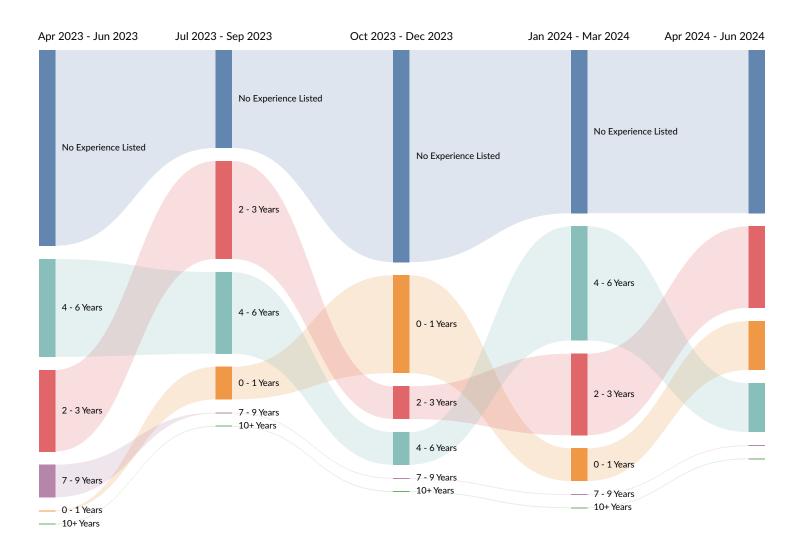

## Minimum Experience Requirement Trends in Job Postings by Quarter

The chart below captures the trend for the experience requirements by quarter shown in postings in your region based on your filters.