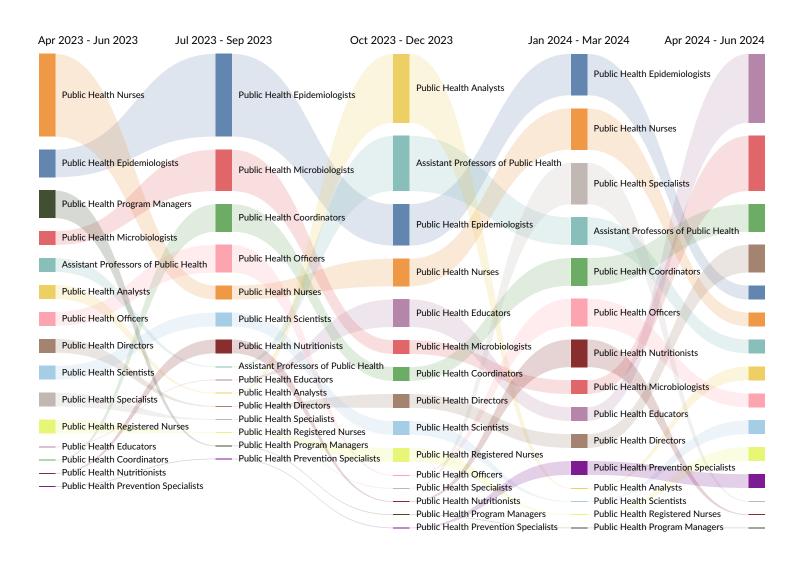

### Job Title Trends in Job Postings by Quarter

The chart below captures the postings trend for the top 15 job titles posted for based on your filters.

## **Top Posted Job Titles**

| Job Title                             | Total/Unique (Jan 2023 - Jun 2024) | Posting Intensity | Median<br>Posting<br>Duration |
|---------------------------------------|------------------------------------|-------------------|-------------------------------|
| Public Health Epidemiologists         | 25 / 18                            | 1:1               | 23 days                       |
| Public Health Microbiologists         | 25 / 13                            | 2:1               | 44 days                       |
| Public Health Nurses                  | 17 / 13                            | 1:1               | 25 days                       |
| Public Health Analysts                | 23 / 10                            | 2:1               | 20 days                       |
| Assistant Professors of Public Health | 27 / 9                             | 3:1               | 37 days                       |
| Public Health Coordinators            | 13 / 8                             | 2:1               | 24 days                       |
| Public Health Educators               | 22 / 8                             | 3:1               | 21 days                       |
| Public Health Officers                | 20 / 7                             | 3:1               | 25 days                       |
| Public Health Specialists             | 9 / 6                              | 2:1               | 12 days                       |
| Public Health Directors               | 18 / 5                             | 4:1               | n/a                           |