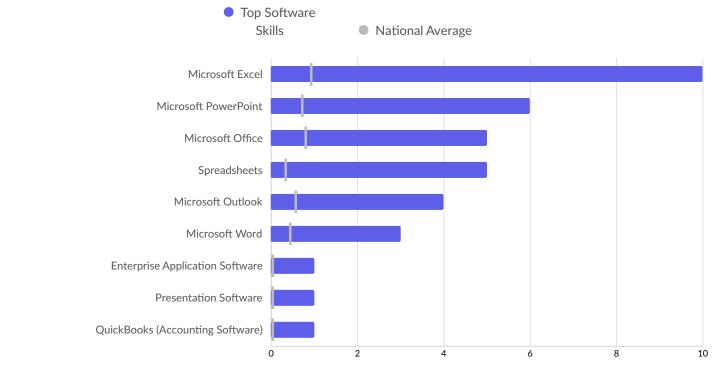

| Microsoft Excel101Microsoft PowerPoint61Microsoft Office51Spreadsheets50Microsoft Outlook41Microsoft Word30Enterprise Application Software10OuickBooks (Accounting Software)10 | Top Software Skills              | Unique Postings | National Average |
|--------------------------------------------------------------------------------------------------------------------------------------------------------------------------------|----------------------------------|-----------------|------------------|
| Microsoft Office51Spreadsheets50Microsoft Outlook41Microsoft Word30Enterprise Application Software10Presentation Software10                                                    | Microsoft Excel                  | 10              | 1                |
| Spreadsheets50Microsoft Outlook41Microsoft Word30Enterprise Application Software10Presentation Software10                                                                      | Microsoft PowerPoint             | 6               | 1                |
| Microsoft Outlook41Microsoft Word30Enterprise Application Software10Presentation Software10                                                                                    | Microsoft Office                 | 5               | 1                |
| Microsoft Word30Enterprise Application Software10Presentation Software10                                                                                                       | Spreadsheets                     | 5               | 0                |
| Enterprise Application Software10Presentation Software10                                                                                                                       | Microsoft Outlook                | 4               | 1                |
| Presentation Software 1 0                                                                                                                                                      | Microsoft Word                   | 3               | 0                |
|                                                                                                                                                                                | Enterprise Application Software  | 1               | 0                |
| OuickBooks (Accounting Software) 1 0                                                                                                                                           | Presentation Software            | 1               | 0                |
|                                                                                                                                                                                | QuickBooks (Accounting Software) | 1               | 0                |