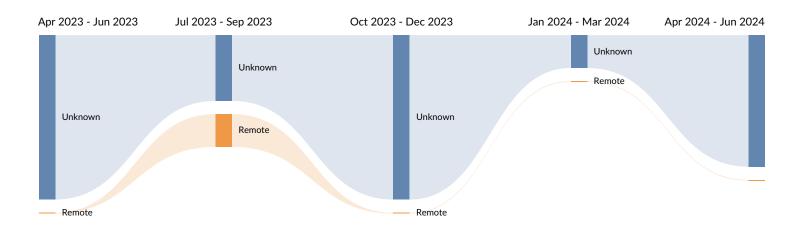

### Remote Trends in Job Postings by Quarter

The chart below captures the remote posting trends based on your filters.