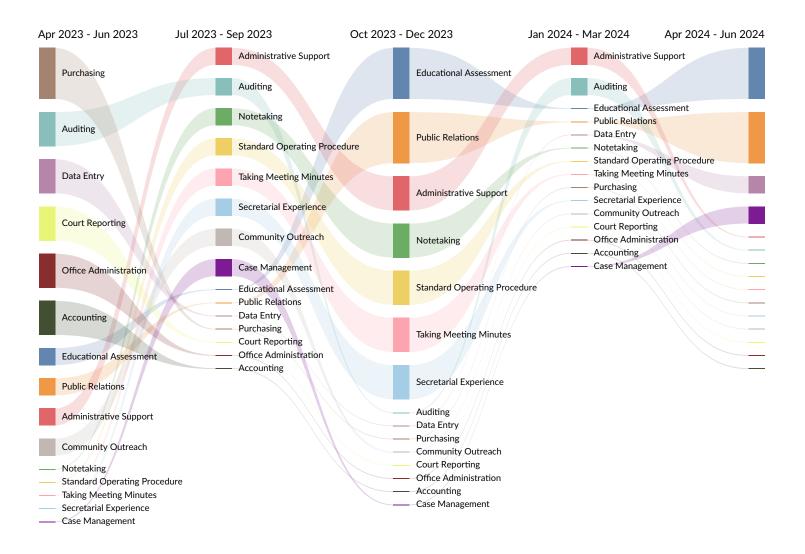

#### Skill Trends in Job Postings by Quarter

The chart below captures the postings trend for the top 15 skills posted for based on your filters.

#### Top Specialized Skills National Average

| Top Specialized Skills         | Unique Postings | National Average |
|--------------------------------|-----------------|------------------|
| Administrative Support         | 8               | 0                |
| Educational Assessment         | 7               | 0                |
| Public Relations               | 7               | 0                |
| Auditing                       | 5               | 0                |
| Purchasing                     | 4               | 0                |
| Taking Meeting Minutes         | 4               | 0                |
| Accounting                     | 3               | 1                |
| Data Entry                     | 3               | 0                |
| Notetaking                     | 3               | 0                |
| Punctuation and Capitalization | 3               | 0                |
| Secretarial Experience         | 3               | 0                |
| Standard Operating Procedure   | 3               | 0                |
| Accounts Payable               | 2               | 0                |

| Business Mathematics | 2 | 0 |
|----------------------|---|---|
| Case Management      | 2 | 0 |
| Community Outreach   | 2 | 0 |
| Court Reporting      | 2 | 0 |
| Finance              | 2 | 1 |
| General Mathematics  | 2 | 0 |
| Legal Hearings       | 2 | 0 |
|                      |   |   |