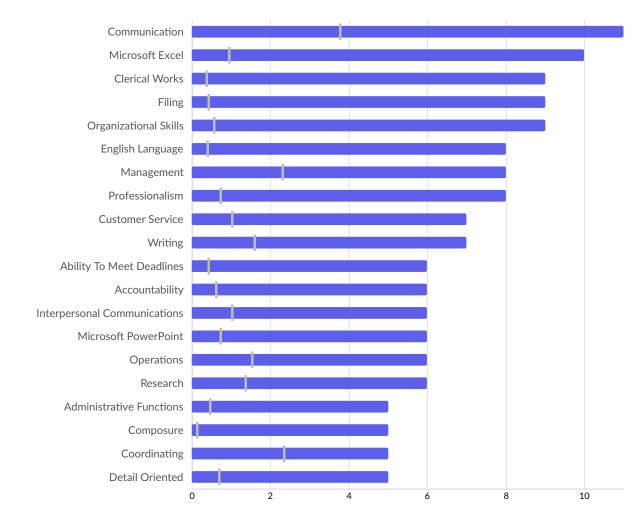

#### Top Common Skills National Average

| Top Common Skills            | Unique Postings | National Average |
|------------------------------|-----------------|------------------|
| Communication                | 11              | 4                |
| Microsoft Excel              | 10              | 1                |
| Clerical Works               | 9               | 0                |
| Filing                       | 9               | 0                |
| Organizational Skills        | 9               | 1                |
| English Language             | 8               | 0                |
| Management                   | 8               | 2                |
| Professionalism              | 8               | 1                |
| Customer Service             | 7               | 1                |
| Writing                      | 7               | 2                |
| Ability To Meet Deadlines    | 6               | 0                |
| Accountability               | 6               | 1                |
| Interpersonal Communications | 6               | 1                |
| Interpersonal Communications | 0               | 1                |

| Microsoft PowerPoint     | 6 | 1 |
|--------------------------|---|---|
| Operations               | 6 | 2 |
| Research                 | 6 | 1 |
| Administrative Functions | 5 | 0 |
| Composure                | 5 | 0 |
| Coordinating             | 5 | 2 |
| Detail Oriented          | 5 | 1 |
|                          |   |   |