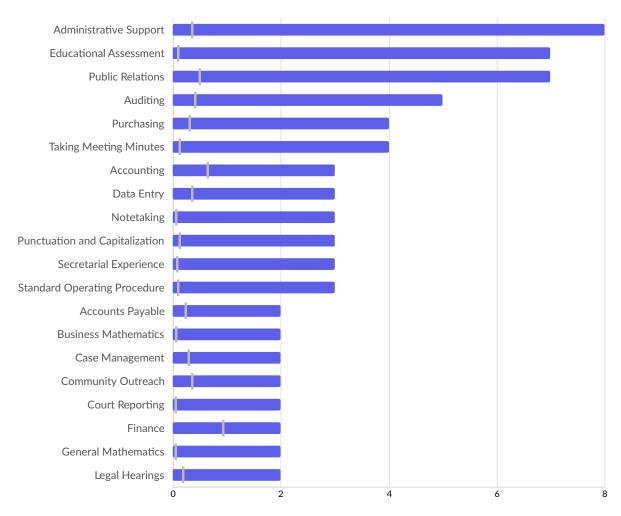

#### Top Specialized Skills National Average

| Top Specialized Skills         | Unique Postings | National Average |
|--------------------------------|-----------------|------------------|
| Administrative Support         | 8               | 0                |
| Educational Assessment         | 7               | 0                |
| Public Relations               | 7               | 0                |
| Auditing                       | 5               | 0                |
| Purchasing                     | 4               | 0                |
| Taking Meeting Minutes         | 4               | 0                |
| Accounting                     | 3               | 1                |
| Data Entry                     | 3               | 0                |
| Notetaking                     | 3               | 0                |
| Punctuation and Capitalization | 3               | 0                |
| Secretarial Experience         | 3               | 0                |
| Standard Operating Procedure   | 3               | 0                |
| Accounts Payable               | 2               | 0                |

| Business Mathematics | 2 | 0 |
|----------------------|---|---|
| Case Management      | 2 | 0 |
| Community Outreach   | 2 | 0 |
| Court Reporting      | 2 | 0 |
| Finance              | 2 | 1 |
| General Mathematics  | 2 | 0 |
| Legal Hearings       | 2 | 0 |
|                      |   |   |