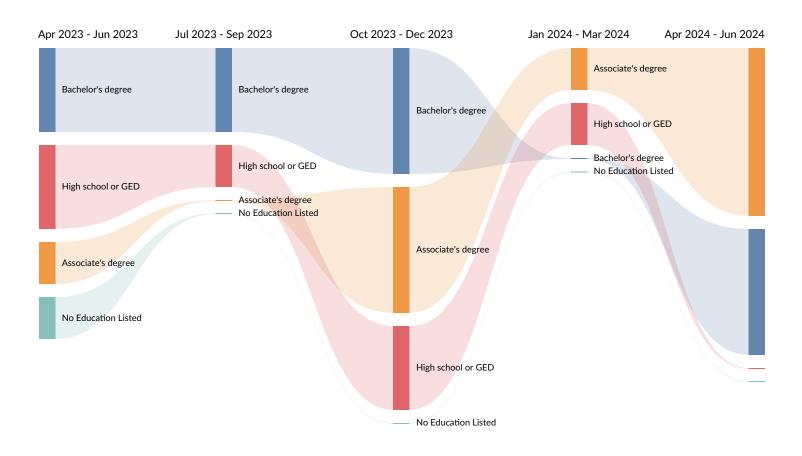

#### Educational Requirement Trends in Job Postings by Quarter

The chart below captures the quarterly trend for the educational requirements shown in postings in your region based on your filters.