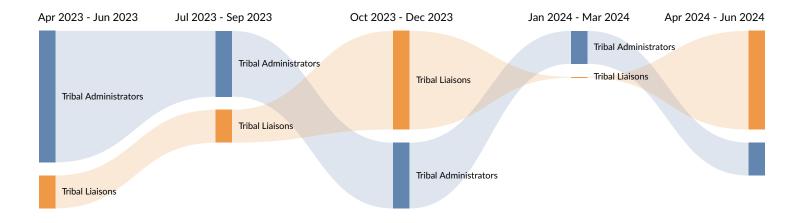

#### Job Title Trends in Job Postings by Quarter

The chart below captures the postings trend for the top 2 job titles posted for based on your filters.

### **Top Posted Job Titles**

| Job Title             | Total/Unique (Jan 2023 - Jun 2024) | Posting Intensity | Median<br>Posting<br>Duration |
|-----------------------|------------------------------------|-------------------|-------------------------------|
| Tribal Administrators | 31 / 13                            | 2:1               | 37 days                       |
| Tribal Liaisons       | 31 / 10                            | 3:1               | 37 days                       |