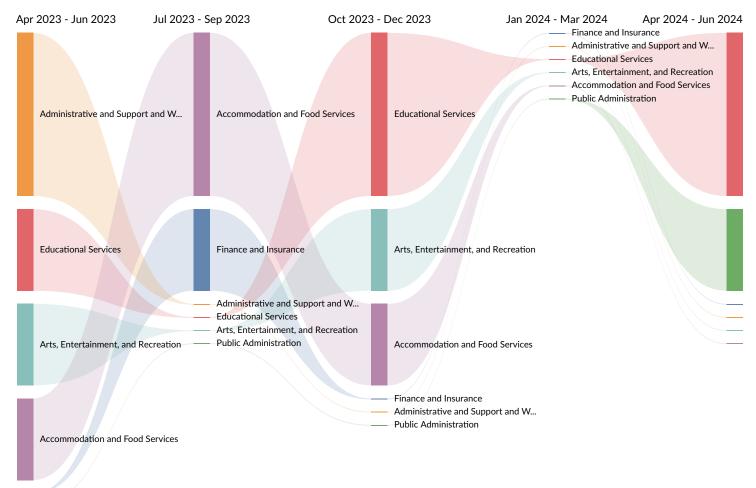

### Industry Trends in Job Postings by Quarter

The chart below captures the postings trend by quarter for the top 6 industries posting in your region based on your filters.

Finance and Insurance
 Public Administration