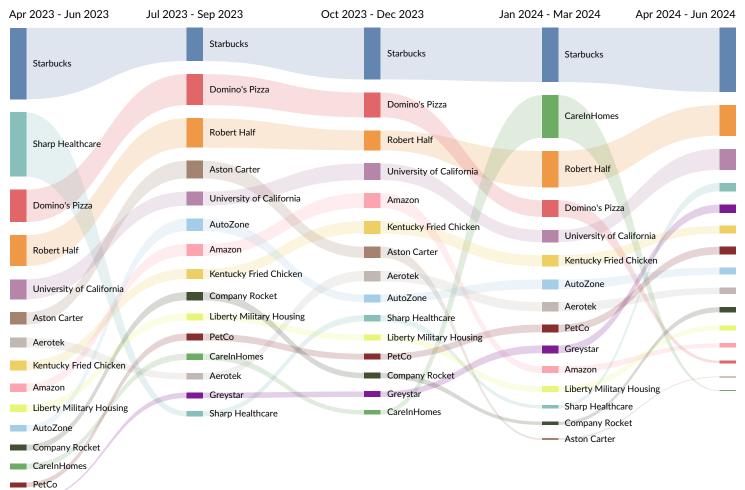

#### Company Trends in Job Postings by Quarter

The chart below captures the postings trend for the top 15 companies posted for based on your filters.