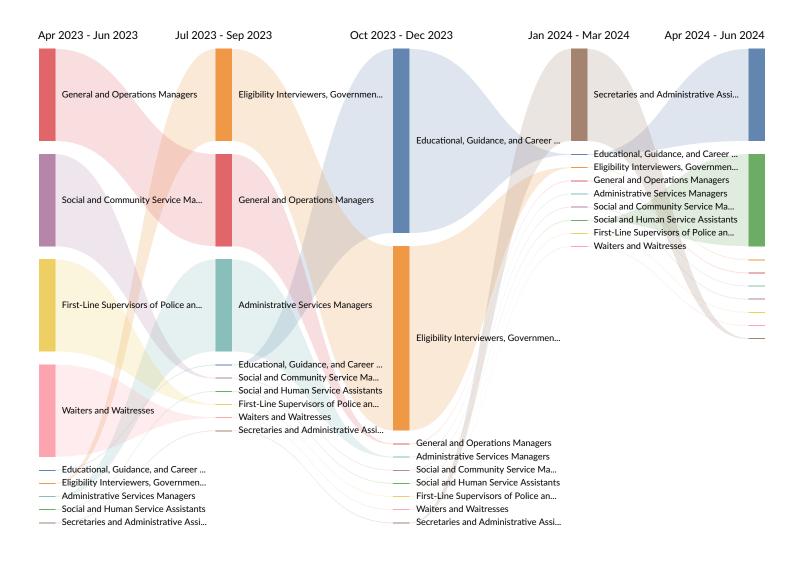

#### Occupation Trends in Job Postings by Quarter

The chart below captures the postings trend for the top 9 occupations posted for based on your filters.

### **Top Posted Occupations**

| Occupation (SOC)                                                                   | Total/Unique (Jan 2023<br>- Jun 2024) | Posting Intensity | Median<br>Posting<br>Duration |
|------------------------------------------------------------------------------------|---------------------------------------|-------------------|-------------------------------|
| General and Operations Managers                                                    | 10 / 3                                | 3:1               | 41 days                       |
| Educational, Guidance, and Career Counselors and Advisors                          | 12 / 3                                | 4:1               | n/a                           |
| Eligibility Interviewers, Government Programs                                      | 4 / 3                                 | 1:1               | 32 days                       |
| Secretaries and Administrative Assistants, Except<br>Legal, Medical, and Executive | 13 / 3                                | 4:1               | n/a                           |
| Administrative Services Managers                                                   | 2 / 1                                 | 2:1               | 20 days                       |
| Social and Community Service Managers                                              | 1 / 1                                 | 1:1               | 32 days                       |
| Human Resources Specialists                                                        | 1 / 1                                 | 1:1               | 37 days                       |
| Social and Human Service Assistants                                                | 2 / 1                                 | 2:1               | n/a                           |
| First-Line Supervisors of Police and Detectives                                    | 3 / 1                                 | 3:1               | 46 days                       |
| Waiters and Waitresses                                                             | 3 / 1                                 | 3:1               | n/a                           |