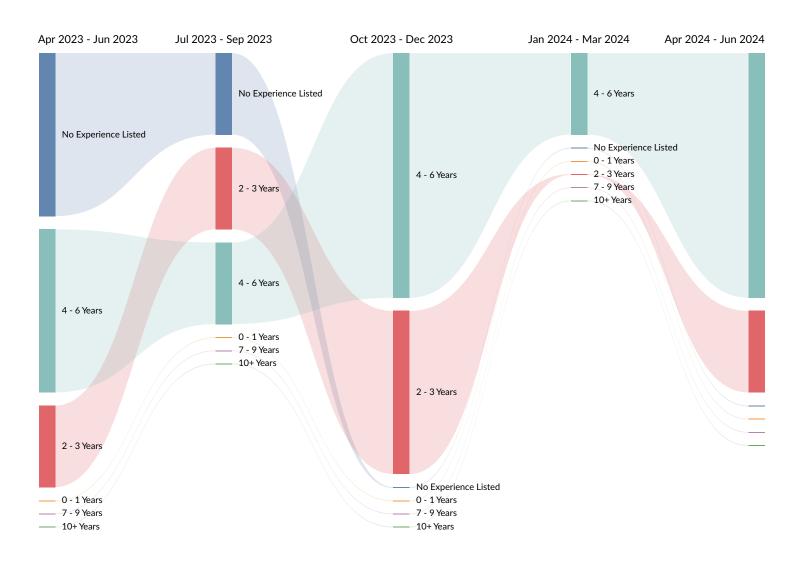

#### Minimum Experience Requirement Trends in Job Postings by Quarter

The chart below captures the trend for the experience requirements by quarter shown in postings in your region based on your filters.