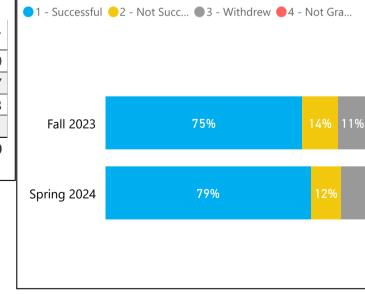

## All Other Students

| Success            |           |             |  |  |  |  |
|--------------------|-----------|-------------|--|--|--|--|
| Course Success     | Fall 2023 | Spring 2024 |  |  |  |  |
| 1 - Successful     | 338       | 401         |  |  |  |  |
| 2 - Not Successful | 72        | 66          |  |  |  |  |
| 3 - Withdrew       | 51        | 25          |  |  |  |  |
| 4 - Not Graded     |           | 1           |  |  |  |  |
| Total              | 461       | 493         |  |  |  |  |
|                    |           | -           |  |  |  |  |