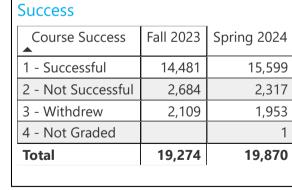

### Credit and GPA

| Term Desc                  | Fall 2023                       |                                 |                    | Spring 2024                     |                                 |              |
|----------------------------|---------------------------------|---------------------------------|--------------------|---------------------------------|---------------------------------|--------------|
| Race and Ethnicity         | Average<br>Attempted<br>Credits | Average<br>Completed<br>Credits | GPA                | Average<br>Attempted<br>Credits | Average<br>Completed<br>Credits | GPA          |
| 1 - African American/Black | 6.1                             | 3.9                             | 2.48               | 5.9                             | 4.4                             | <b>2</b> .76 |
| 2 - Asian/Pacific Islander | 6.4                             | 5.1                             | 3. <mark>11</mark> | 6.5                             | 5.4                             | 3.20         |
| 3 - Hispanic/Latino        | 6.6                             | 4.8                             | <b>2</b> .72       | 6.3                             | 4.8                             | <b>2</b> .85 |
| 4 - White                  | 7.9                             | 6.4                             | 3.14               | 7.9                             | 6.6                             | 3.19         |
| 5 - Other                  | 6.3                             | 4.7                             | <b>2</b> .89       | 6.1                             | 4.8                             | <b>3.</b> 12 |
| 6 - Unknown                | 6.5                             | 5.0                             | 3.04               | 6.6                             | 5.1                             | <b>3.</b> 01 |
| Total                      | 7.1                             | 5.5                             | 2.96               | 7.1                             | 5.7                             | 3.07         |