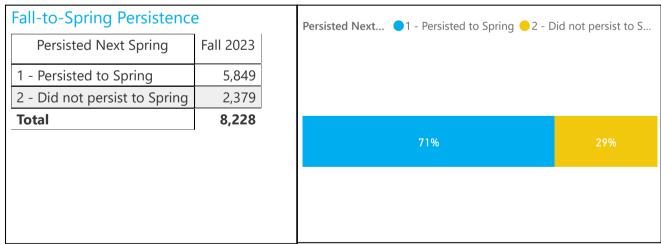

# All Other Students

| Term Desc                  | Fal       | l 2023           | Spring 2024 |                  |  |
|----------------------------|-----------|------------------|-------------|------------------|--|
| Race and Ethnicity         | Headcount | Percent of Total | Headcount   | Percent of Total |  |
| 1 - African American/Black | 390       | 5%               | 375         | 4%               |  |
| 2 - Asian/Pacific Islander | 450       | 5%               | 487         | 6%               |  |
| 3 - Hispanic/Latino        | 2,862     | 35%              | 2,892       | 34%              |  |
| 4 - White                  | 3,918     | 48%              | 4,177       | 49%              |  |
| 5 - Other                  | 480       | 6%               | 473         | 6%               |  |
| 6 - Unknown                | 128       | 2%               | 134         | 2%               |  |
| Total                      | 8,228     | 100%             | 8,538       | 100%             |  |

### Fall to Spring Persistence

The number of students enrolled in at least one course in a fall semester who then enrolled in at least one course in spring semester divided by the number of students enrolled in fall semester as of official census.