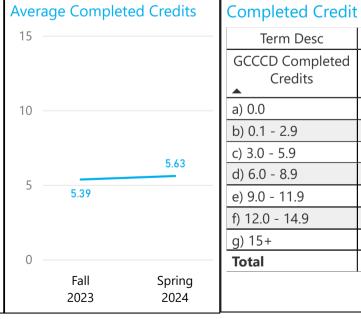

| Completed Cred                | dit       |                     |           |                     |
|-------------------------------|-----------|---------------------|-----------|---------------------|
| Term Desc                     | Fall 2    | 2023                | Spring    | g 2024              |
| GCCCD<br>Completed<br>Credits | Headcount | Percent of<br>Total | Headcount | Percent of<br>Total |
| a) 0.0                        | 27        | 14%                 | 25        | 12%                 |
| b) 0.1 - 2.9                  | 1         | 1%                  | 4         | 2%                  |
| c) 3.0 - 5.9                  | 33        | 17%                 | 29        | 13%                 |
| d) 6.0 - 8.9                  | 32        | 16%                 | 26        | 12%                 |
| e) 9.0 - 11.9                 | 32        | 16%                 | 24        | 11%                 |
| f) 12.0 - 14.9                | 49        | 25%                 | 74        | 34%                 |
| g) 15+                        | 23        | 12%                 | 35        | 16%                 |
| Total                         | 197       | 100%                | 217       | 100%                |

7.4

5.9

7.1

Average

Completed

Credits

5.5

5.9

4.6

5.7

Fall 2023

Average

Completed

Credits

5.3

5.8

4.2

5.5