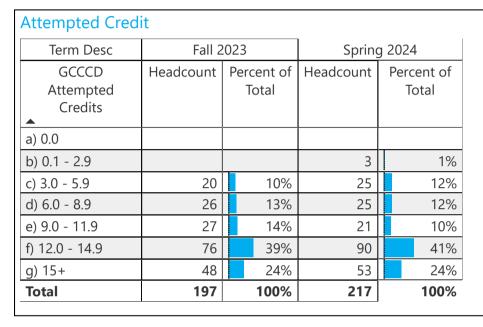

## Comparison of Veterans and All Other Students: Attempted and Completed Credits

Veterans All Other Students

| Attempted Credit              |           |                     |             |                     |  |  |
|-------------------------------|-----------|---------------------|-------------|---------------------|--|--|
| Term Desc                     | Fall 2    | 023                 | Spring 2024 |                     |  |  |
| GCCCD<br>Attempted<br>Credits | Headcount | Percent<br>of Total | Headcount   | Percent<br>of Total |  |  |
| a) 0.0                        |           |                     | 1           | 0%                  |  |  |
| b) 0.1 - 2.9                  | 155       | 2%                  | 168         | 2%                  |  |  |
| c) 3.0 - 5.9                  | 1,739     | 21%                 | 1,862       | 22%                 |  |  |
| d) 6.0 - 8.9                  | 1,370     | 17%                 | 1,380       | 16%                 |  |  |
| e) 9.0 - 11.9                 | 1,183     | 14%                 | 1,234       | 14%                 |  |  |
| f) 12.0 - 14.9                | 2,571     | 31%                 | 2,412       | 28%                 |  |  |
| g) 15+                        | 1,210     | 15%                 | 1,481       | 17%                 |  |  |
| Total                         | 8,228     | 100%                | 8,538       | 100%                |  |  |