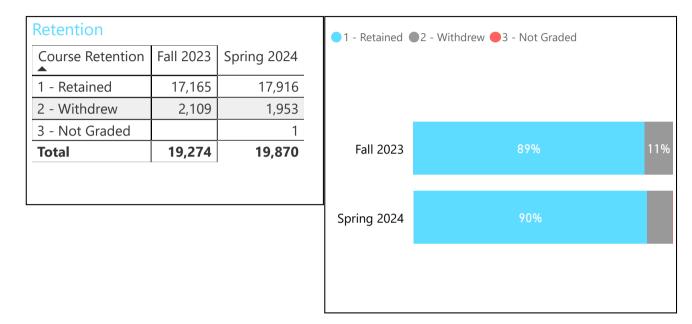

Average

Attempted

Credits

6.8

7.5

6.6

7.1

| Enrollments   |           |                |
|---------------|-----------|----------------|
| Gender        | Fall 2023 | Spring<br>2024 |
| Female        | 10,058    | 10,575         |
| Male          | 8,991     | 9,057          |
| Other/Unknown | 225       | 238            |
| Total         | 19,274    | 19,870         |

| Enrollments        |           |             | Term Persistence   | е           |
|--------------------|-----------|-------------|--------------------|-------------|
| Race and Ethnicity | Fall 2023 | Spring 2024 | Race and Ethnicity | Fall 2023   |
| 1 - AA/Black       | 800       | 741         | 1 - AA/Black       | <b>6</b> 2% |
| 2 - Asian/PI       | 893       | 968         | 2 - Asian/PI       | <b>7</b> 0% |
| 3 - Hisp/Latino    | 6,313     | 6,190       | 3 - Hisp/Latino    | <b>6</b> 7% |
| 4 - White          | 9,986     | 10,679      | 4 - White          | <b>76</b> % |
| 5 - Other          | 1,012     | 997         | 5 - Other          | 69%         |
| 6 - Unknown        | 270       | 295         | 6 - Unknown        | <b>6</b> 6% |
| Total              | 19,274    | 19,870      | Total              | 71%         |