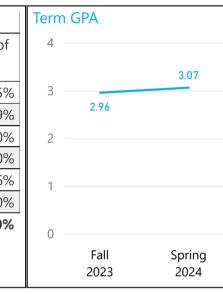

## All Other Students

| Term Desc         | Fall      | 2023                | Sprin     | g 2024              | Term ( | GPA .        |                |
|-------------------|-----------|---------------------|-----------|---------------------|--------|--------------|----------------|
| Term GCCCD<br>GPA | Headcount | Percent of<br>Total | Headcount | Percent of<br>Total | 4 —    |              | 3.07           |
| a) Less than 2.00 | 1,368     | 18%                 | 1,167     | 15%                 | 3 —    |              |                |
| b) 2.00 - 2.49    | 732       | 10%                 | 734       | 9%                  |        | 2.96         |                |
| c) 2.50 - 2.99    | 705       | 9%                  | 744       | 10%                 | 2 —    |              |                |
| d) 3.00 - 3.49    | 1,432     | 19%                 | 1,568     | 20%                 |        |              |                |
| e) 3.50 - 4.00    | 3,224     | 43%                 | 3,536     | 46%                 | 1 —    |              |                |
| N/A               | 1         | 0%                  | 1         | 0%                  |        |              |                |
| Total             | 7,462     | 100%                | 7,750     | 100%                | 0 —    |              |                |
|                   |           |                     |           |                     |        | Fall<br>2023 | Spring<br>2024 |

### Credit and GPA

| Term Desc                  | Fall 2023                       |                                 |                    | Spring 2024                     |                                 |              |
|----------------------------|---------------------------------|---------------------------------|--------------------|---------------------------------|---------------------------------|--------------|
| Race and Ethnicity         | Average<br>Attempted<br>Credits | Average<br>Completed<br>Credits | GPA                | Average<br>Attempted<br>Credits | Average<br>Completed<br>Credits | GPA          |
| 1 - African American/Black | 6.1                             | 3.9                             | 2.48               | 5.9                             | 4.4                             | <b>2</b> .76 |
| 2 - Asian/Pacific Islander | 6.4                             | 5.1                             | 3. <mark>11</mark> | 6.5                             | 5.4                             | 3.20         |
| 3 - Hispanic/Latino        | 6.6                             | 4.8                             | <b>2</b> .72       | 6.3                             | 4.8                             | <b>2</b> .85 |
| 4 - White                  | 7.9                             | 6.4                             | 3.14               | 7.9                             | 6.6                             | 3.19         |
| 5 - Other                  | 6.3                             | 4.7                             | <b>2</b> .89       | 6.1                             | 4.8                             | <b>3.</b> 12 |
| 6 - Unknown                | 6.5                             | 5.0                             | 3.04               | 6.6                             | 5.1                             | <b>3.</b> 01 |
| Total                      | 7.1                             | 5.5                             | 2.96               | 7.1                             | 5.7                             | 3.07         |