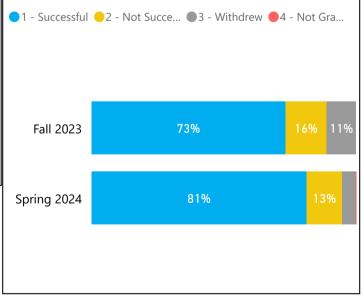

## **Retention and Success**

| Term Desc                  | Fall 2         | 023          | Spring 2024    |              |  |
|----------------------------|----------------|--------------|----------------|--------------|--|
| Race and Ethnicity         | Retention Rate | Success Rate | Retention Rate | Success Rate |  |
| 1 - African American/Black | 85%            | 62%          | 89%            | 74%          |  |
| 2 - Asian/Pacific Islander | 90%            | <b>7</b> 8%  | 91%            | 81%          |  |
| 3 - Hispanic/Latino        | 88%            | 71%          | 89%            | <b>7</b> 4%  |  |
| 4 - White                  | 90%            | <b>7</b> 9%  | 91%            | 81%          |  |
| 5 - Other                  | 87%            | 73%          | 88%            | <b>7</b> 8%  |  |
| 6 - Unknown                | 85%            | <b>7</b> 6%  | 88%            | <b>7</b> 7%  |  |
| Total                      | 89%            | 75%          | 90%            | 79%          |  |