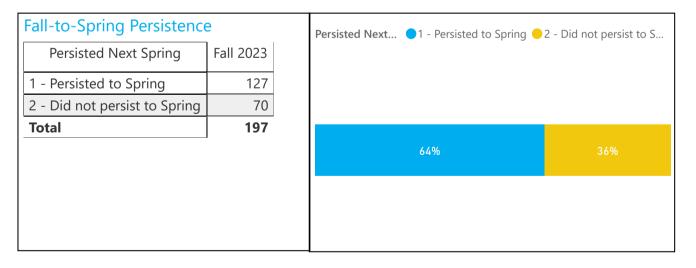

### Fall to Spring Persistence

The number of students enrolled in at least one course in a fall semester who then enrolled in at least one course in spring semester divided by the number of students enrolled in fall semester as of official census.