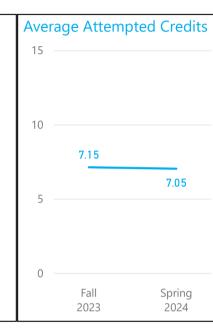

## Comparison of Veterans and All Other Students: Attempted and Completed Credits

Veterans All Other Students

| Attempted Credit              |           |                     |             |                     |  |  |
|-------------------------------|-----------|---------------------|-------------|---------------------|--|--|
| Term Desc                     | Fall 2    | 023                 | Spring 2024 |                     |  |  |
| GCCCD<br>Attempted<br>Credits | Headcount | Percent<br>of Total | Headcount   | Percent<br>of Total |  |  |
| a) 0.0                        |           |                     | 1           | 0%                  |  |  |
| b) 0.1 - 2.9                  | 155       | 2%                  | 168         | 2%                  |  |  |
| c) 3.0 - 5.9                  | 1,739     | 21%                 | 1,862       | 22%                 |  |  |
| d) 6.0 - 8.9                  | 1,370     | 17%                 | 1,380       | 16%                 |  |  |
| e) 9.0 - 11.9                 | 1,183     | 14%                 | 1,234       | 14%                 |  |  |
| f) 12.0 - 14.9                | 2,571     | 31%                 | 2,412       | 28%                 |  |  |
| g) 15+                        | 1,210     | 15%                 | 1,481       | 17%                 |  |  |
| Total                         | 8,228     | 100%                | 8,538       | 100%                |  |  |

Average

Attempted

Credits

6.8

7.5

6.6

7.1

| Enrollments   |           |                |
|---------------|-----------|----------------|
| Gender        | Fall 2023 | Spring<br>2024 |
| Female        | 10,058    | 10,575         |
| Male          | 8,991     | 9,057          |
| Other/Unknown | 225       | 238            |
| Total         | 19,274    | 19,870         |

**GPA** 

3.03

3.07

Spring 2024

Average

Attempted

Credits

6.8