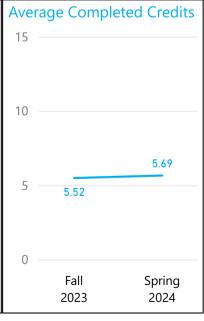

7.4

5.9

7.1

Average

Completed

Credits

5.5

5.9

4.6

5.7

Fall 2023

Average

Completed

Credits

5.3

5.8

4.2

5.5