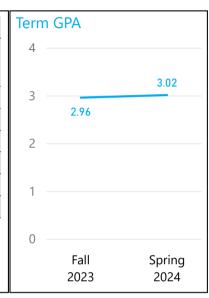

## **Veterans**

| Term Desc         | Fall 2023 |                          |      | Spring 2024 |                     |      | Te |
|-------------------|-----------|--------------------------|------|-------------|---------------------|------|----|
| Term GCCCD<br>GPA | Headcount | nt Percent of H<br>Total |      | Headcount   | Percent of<br>Total |      | 4  |
| a) Less than 2.00 | 41        |                          | 23%  | 34          |                     | 17%  |    |
| b) 2.00 - 2.49    | 14        |                          | 8%   | 22          |                     | 11%  |    |
| c) 2.50 - 2.99    | 15        |                          | 8%   | 26          |                     | 13%  |    |
| d) 3.00 - 3.49    | 34        |                          | 19%  | 35          |                     | 17%  |    |
| e) 3.50 - 4.00    | 76        |                          | 42%  | 86          |                     | 42%  |    |
| N/A               |           |                          |      | 1           |                     | 0%   |    |
| Total             | 180       |                          | 100% | 204         |                     | 100% |    |
|                   |           |                          |      |             |                     |      |    |