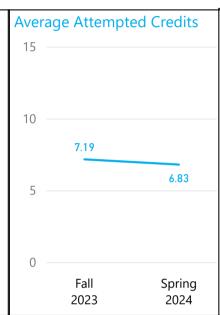

## Comparison of Veterans and All Other Students: Attempted and Completed Credits

Veterans All Other Students

| Attempted Credit              |           |                     |             |                     |  |  |
|-------------------------------|-----------|---------------------|-------------|---------------------|--|--|
| Term Desc                     | Fall 2    | 023                 | Spring 2024 |                     |  |  |
| GCCCD<br>Attempted<br>Credits | Headcount | Percent<br>of Total | Headcount   | Percent<br>of Total |  |  |
| a) 0.0                        |           |                     | 1           | 0%                  |  |  |
| b) 0.1 - 2.9                  | 155       | 2%                  | 168         | 2%                  |  |  |
| c) 3.0 - 5.9                  | 1,739     | 21%                 | 1,862       | 22%                 |  |  |
| d) 6.0 - 8.9                  | 1,370     | 17%                 | 1,380       | 16%                 |  |  |
| e) 9.0 - 11.9                 | 1,183     | 14%                 | 1,234       | 14%                 |  |  |
| f) 12.0 - 14.9                | 2,571     | 31%                 | 2,412       | 28%                 |  |  |
| g) 15+                        | 1,210     | 15%                 | 1,481       | 17%                 |  |  |
| Total                         | 8,228     | 100%                | 8,538       | 100%                |  |  |

Average

Attempted

Credits

6.8

7.5

6.6

7.1

| Enrollments   |           |                |
|---------------|-----------|----------------|
| Gender        | Fall 2023 | Spring<br>2024 |
| Female        | 10,058    | 10,575         |
| Male          | 8,991     | 9,057          |
| Other/Unknown | 225       | 238            |
| Total         | 19,274    | 19,870         |

**GPA** 

3.03

3.07

Spring 2024

Average

Attempted

Credits

6.8